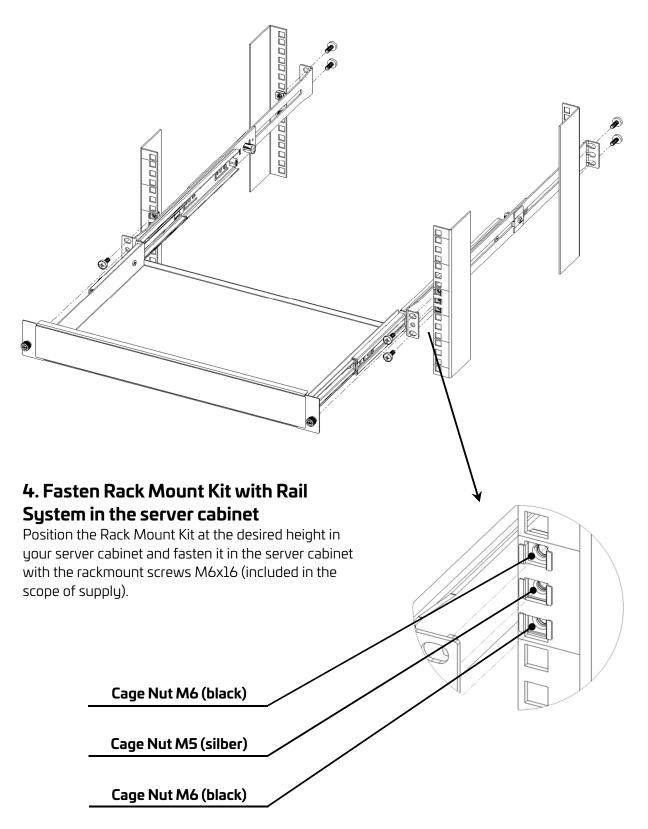

## Assembly instructions Rail System zr-rak-005

Extension 300mm | Cabinet depths of 400mm to 800mm

The smart difference.