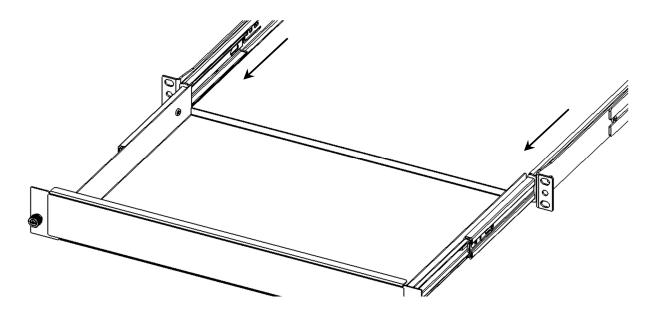

## 3. Slide the mounting bracket into the Rack Mount Kit

Reconnect the mounting bracket to the Rack Mount Kit. The locking hooks lock themselves. One for the left and one for the right side.

The smart difference.