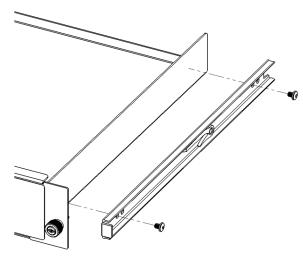

## Ø 2. Screw the pull-out element to the Rack Mount Kit

Attach the drawer unit to the Rack Mount Kit using the mounting screws M4x5 (included in the scope of supply) on the left and on the right side.