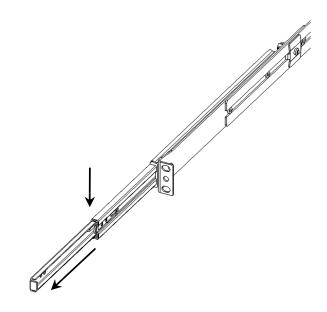

## 1. Prepare assembly

Extend the Rail Systems Kit pull-out element completely and release it from the mounting bracket with the safety hook on the left and on the right side.