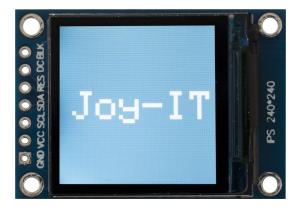

## SBC-LCD01

## 1.3-Inch HD IPS TFT LCD

| MAIN FEATURES   |                        |
|-----------------|------------------------|
| Type            | Full color IPS TFT-LCD |
| Resolution      | 240 x 240 Pixel        |
| Control chip    | ST7789VW               |
| Interfaces      | SPI                    |
| Dimensions      | 30 x 27 x 10 mm        |
| Items delivered | SBC-LCD01              |

This IPS TFT display is controlled via SPI. This makes it suitable for use as an output device for microcontrollers (e.g. NodeMCU) and single-board computers (e.g. Raspberry Pi). By using a high-resolution IPS panel with a pixel density of over 260 PPI, content can be displayed in high-resolution on the compact display.