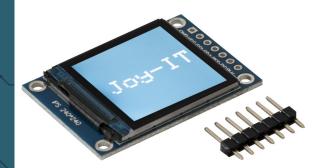

## SBC-LCD01

## 1.3-Inch HD IPS TFT LCD

| MAIN FEATURES   |                        |
|-----------------|------------------------|
| Type            | Full color IPS TFT-LCD |
| Resolution      | 240 x 240 Pixel        |
| Control chip    | ST7789VW               |
| Interfaces      | SPI                    |
| Dimensions      | 30 x 27 x 10 mm        |
| Items delivered | SBC-LCD01              |

This IPS TFT display is controlled via SPI. This makes it suitable for use as an output device for microcontrollers (e.g. NodeMCU) and single-board computers (e.g. Raspberry Pi). By using a high-resolution IPS panel with a pixel density of over 260 PPI, content can be displayed in high-resolution on the compact display.