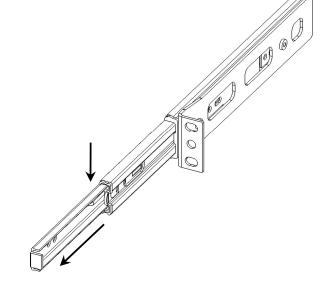

## 1. Prepare assembly

Extend the Rail Systems Kit pull-out element completely and release it from the mounting bracket with the safety hook on the left and on the right side.