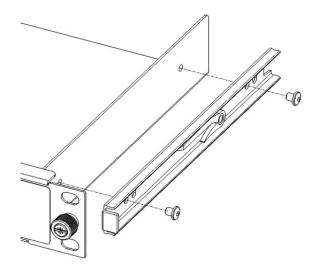

## 2. Screw the pull-out element to the Rack Mount Kit

Attach the drawer unit to the Rack Mount Kit using the mounting screws M4x5 (included in the scope of supply) on the left and on the right side.