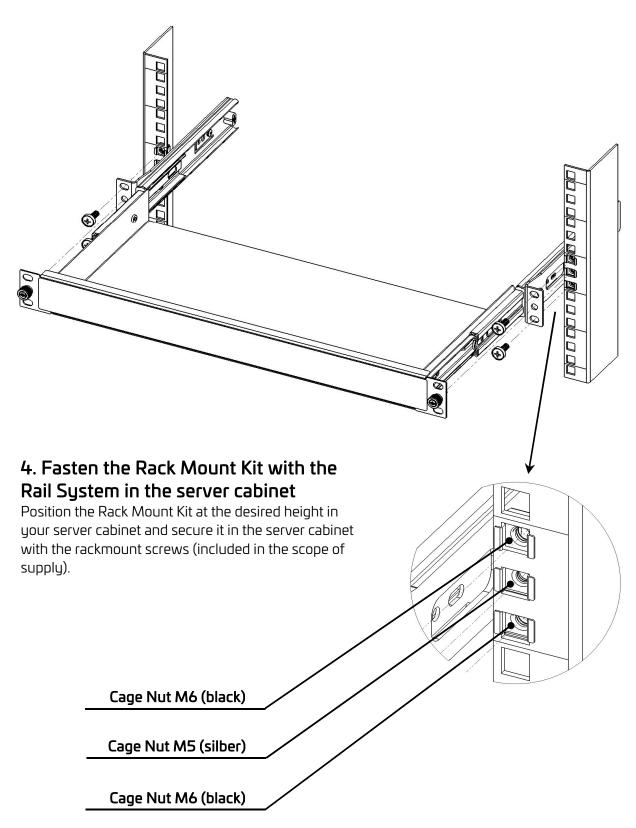

## Assembly instructions Rail System zr-rak-002



The smart difference.



## 1. Prepare assembly

Extend the Rail Systems Kit pull-out element completely and release it from the mounting bracket with the safety hook on the left and on the right side.





## 2. Screw the pull-out element to the Rack Mount Kit

Attach the drawer unit to the Rack Mount Kit using the mounting screws M4x5 (included in the scope of supply) on the left and on the right side.

## 3. Slide the mounting bracket into the Rack Mount Kit

Reconnect the mounting bracket to the Rack Mount Kit. The locking hooks lock themselves. One for the left and one for the right side.



The smart difference. Page 1/2





The smart difference. Page 2/2