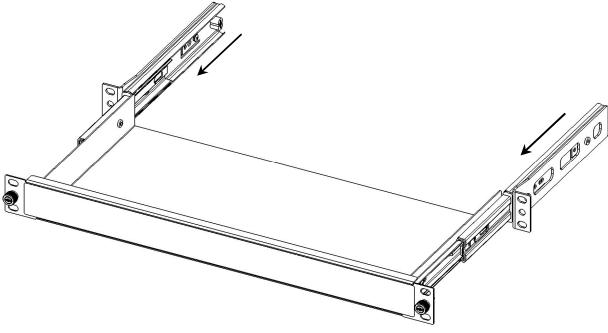

## 3. Slide the mounting bracket into the Rack Mount Kit

Reconnect the mounting bracket to the Rack Mount Kit. The locking hooks lock themselves. One for the left and one for the right side.

The smart difference. Page 1/2