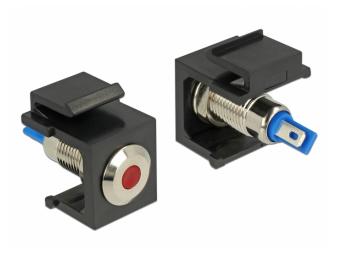

## Description

This Keystone LED by Delock can be installed in e.g. a housing or device, to indicate different operating states. With its standardised dimensions it can be used for easy snap-in mounting in e.g. a Keystone patch panel, face plate or surface-mount box.

## Connectors:

- internal: 2 x solder connection
- Operating voltage / current: 6 V DC / 30 mA
- For Keystone ports with 19.2 x 14.9 mm
- LED colour: red
- Length in front of the panel: ca. 1.5 mm
- Housing colour: black
- Dimensions (LxWxH): ca. 27.3 x 16.3 x 22.3 mm

Package content

Keystone LED

| General                   |                       |
|---------------------------|-----------------------|
| Mounting type:            | Keystone module       |
| Interface                 |                       |
| Internal:                 | 2 x solder connection |
| Technical characteristics |                       |
| Operating voltage:        | 6 V DC / 30 mA        |
| Physical characteristics  |                       |
| Housing colour:           | black                 |
| Length:                   | 27.3 mm               |
| Width:                    | 16.3 mm               |
| Height:                   | 22.3 mm               |
| LED colour:               | red                   |