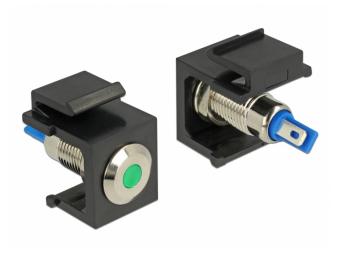

## Description

This Keystone LED by Delock can be installed in e.g. a housing or device, to indicate different operating states. With its standardised dimensions it can be used for easy snap-in mounting in e.g. a Keystone patch panel, face plate or surface-mount box.

## Connectors:

- internal: 2 x solder connection
- Operating voltage / current: 6 V DC / 30 mA
- For Keystone ports with 19.2 x 14.9 mm
- LED colour: green
- Length in front of the panel: ca. 1.5 mm
- Housing colour: black
- Dimensions (LxWxH): ca. 27.3 x 16.3 x 22.3 mm

Package content

Keystone LED

| General                   |                       |
|---------------------------|-----------------------|
| Mounting type:            | Keystone module       |
| Interface                 |                       |
| Internal:                 | 2 x solder connection |
| Technical characteristics |                       |
| Operating voltage:        | 6 V DC / 30 mA        |
| Physical characteristics  |                       |
| Housing colour:           | black                 |
| Length:                   | 27.3 mm               |
| Width:                    | 16.3 mm               |
| Height:                   | 22.3 mm               |
| LED colour:               | green                 |