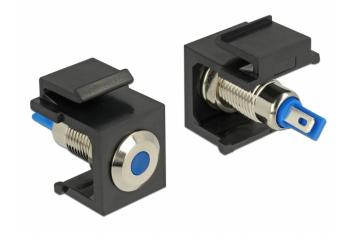

# Delock Keystone LED blue 6 V flat, black

## Description

This Keystone LED by Delock can be installed in e.g. a housing or device, to indicate different operating states. With its standardised dimensions it can be used for easy snap-in mounting in e.g. a Keystone patch panel, face plate or surface-mount box.

## **Specification**

- · Connectors:
- internal: 2 x solder connection
- Operating voltage / current: 6 V DC / 30 mA
- For Keystone ports with 19.2 x 14.9 mm
- LED colour: blue
- Length in front of the panel: ca. 1.5 mm
- · Housing colour: black
- Dimensions (LxWxH): ca. 27.3 x 16.3 x 22.3 mm